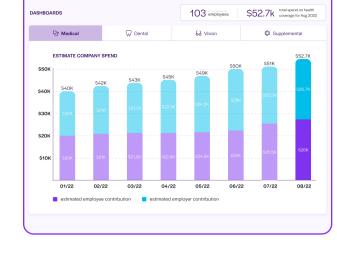

### Each employee can choose the carrier, plan and coverage level that fit their

group plans just because

family.

THE ZORRO IMPACT

cost reductions upward of 25% and predictability into the future.

Set an allowance and get