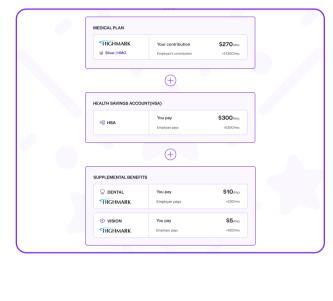

ZOMO 🔀

**Employee** 

Employer

Contribution

Contribution

Avg of \$200

Avg of \$350

1 +1-646.202.0923

Avg of 50 plans

Avg of \$300

with \$0 contribution

Before, employer paid

employee-only and 50%

with spouse/dependents.

75% of premium for

Before, employees

\$200. With Zorro,

choices with \$0

to others)

employees have >20

contribution (in addition

contributed average of