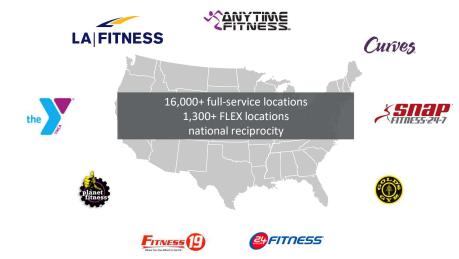

### Silver Sneakers

Whether indoors or outdoors, beginner or experienced, we have fitness classes fit for everyone. All SilverSneakers classes are led by our supportive instructors.

Whether you live too far away from a gym or prefer the comfort of a familiar place, join others with instructor-led SilverSneakers FLEX Community. Welcome Packet.