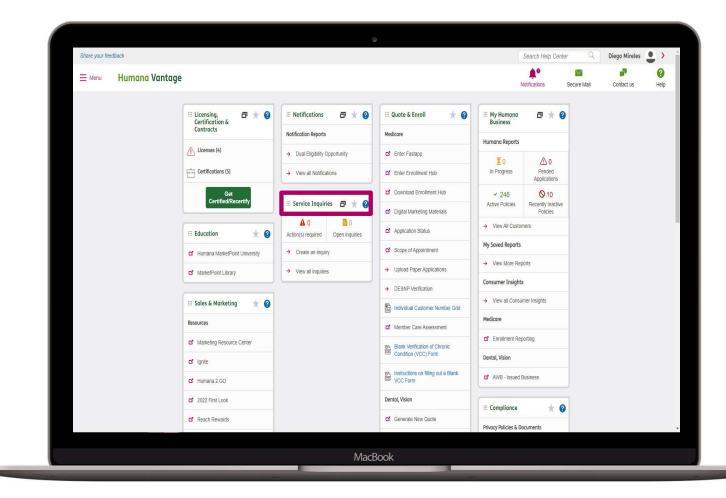

## Service Inquiries

### Create an Inquiry

### Please select inquiry type:

- Application Error (Medicare Advantage ASEC)
  Medicare Advantage Agent Statement for Enrollment Correction
- Application Error (Medicare Supplement ASEC)
  Medicare Supplement Agent Statement for Enrollment Correction
- Claims
   Claims status, claims filing, pended and processed claims questions
- Demographics
   Update or confirm demographic changes
- Benefits
   Verification, cost of service, coordination, benefit accumulators and benefit rewards

- PCP Change Request new PCP/PCD changes
- Billing
   Payment status inquiries and payment arrangements
- Fulfillment Order ID card, ANOC and Member Welcome Kit
- General Inquiry/Other
   All other inquiries