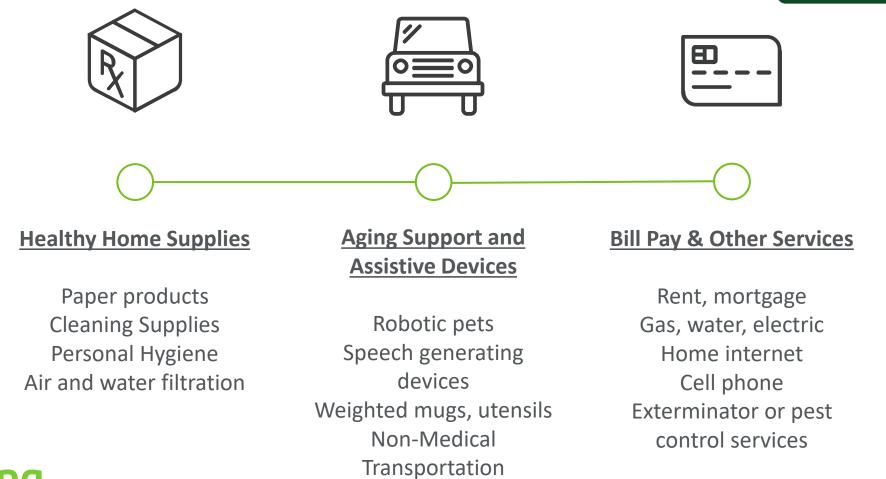

## Gold Plus HMO DSNP H8908-005

| Premium          | \$0                                                                                                                                                                                                                                                                                                                                                                                                                                                                                                                |  |  |  |  |  |
|------------------|--------------------------------------------------------------------------------------------------------------------------------------------------------------------------------------------------------------------------------------------------------------------------------------------------------------------------------------------------------------------------------------------------------------------------------------------------------------------------------------------------------------------|--|--|--|--|--|
| Part B Giveback  | N/A                                                                                                                                                                                                                                                                                                                                                                                                                                                                                                                |  |  |  |  |  |
| Medicaid Levels  | FBDE, QMB, QMB+, SLMB+                                                                                                                                                                                                                                                                                                                                                                                                                                                                                             |  |  |  |  |  |
| PCP / Specialist | \$0 / \$0                                                                                                                                                                                                                                                                                                                                                                                                                                                                                                          |  |  |  |  |  |
| Hospital         | \$0                                                                                                                                                                                                                                                                                                                                                                                                                                                                                                                |  |  |  |  |  |
| RX               | \$0 / \$0 / \$0 / \$0 / \$0                                                                                                                                                                                                                                                                                                                                                                                                                                                                                        |  |  |  |  |  |
| Silver Sneakers  | Included                                                                                                                                                                                                                                                                                                                                                                                                                                                                                                           |  |  |  |  |  |
| Transportation   | \$0 Copay for 100 One Way Trips up to 50 Miles                                                                                                                                                                                                                                                                                                                                                                                                                                                                     |  |  |  |  |  |
| Hearing          | \$0 Copay for Exam and Advance Hearing Aid                                                                                                                                                                                                                                                                                                                                                                                                                                                                         |  |  |  |  |  |
| Vision           | \$550 for eyewear at PLUS provider                                                                                                                                                                                                                                                                                                                                                                                                                                                                                 |  |  |  |  |  |
| Dental           | \$3,000 (dentures included)                                                                                                                                                                                                                                                                                                                                                                                                                                                                                        |  |  |  |  |  |
| Healthy Options  | \$175 / month, does rollover                                                                                                                                                                                                                                                                                                                                                                                                                                                                                       |  |  |  |  |  |
| Notes:           | Members will receive \$175 loaded on a prepaid card every month to use toward the<br>purchase of food, home supplies, and over-the-counter (OTC) products from a national<br>network of retailers.<br>The card may also be used to pay for non-medical transportation, general supports for living<br>(rent assistance, internet, and utilities), social needs, aging support and assistive devices,<br>pest control, and pet care and supplies.<br>PLUS providers are part of the Humana Medicare Insight Network |  |  |  |  |  |

#### H8087-003 automatically moving to H5216-385

| Premium          | \$0                                                                                                                                                                                                                                                                                                                                                                                                                                                                                                                |  |  |  |  |  |
|------------------|--------------------------------------------------------------------------------------------------------------------------------------------------------------------------------------------------------------------------------------------------------------------------------------------------------------------------------------------------------------------------------------------------------------------------------------------------------------------------------------------------------------------|--|--|--|--|--|
| Part B Giveback  | N/A                                                                                                                                                                                                                                                                                                                                                                                                                                                                                                                |  |  |  |  |  |
| Medicaid Levels  | FBDE, QMB, QMB+, SLMB+, QDWI, QI, SLMB (spend down still applies)                                                                                                                                                                                                                                                                                                                                                                                                                                                  |  |  |  |  |  |
| PCP / Specialist | \$0 / \$0                                                                                                                                                                                                                                                                                                                                                                                                                                                                                                          |  |  |  |  |  |
| Hospital         | \$0                                                                                                                                                                                                                                                                                                                                                                                                                                                                                                                |  |  |  |  |  |
| RX               | \$0 / \$0 / \$0 / \$0 / \$0                                                                                                                                                                                                                                                                                                                                                                                                                                                                                        |  |  |  |  |  |
| Silver Sneakers  | Included                                                                                                                                                                                                                                                                                                                                                                                                                                                                                                           |  |  |  |  |  |
| Transportation   | \$0 Copay for 100 One Way Trips up to 75 Miles                                                                                                                                                                                                                                                                                                                                                                                                                                                                     |  |  |  |  |  |
| Hearing          | \$0 Copay for Exam and Advance Hearing Aid                                                                                                                                                                                                                                                                                                                                                                                                                                                                         |  |  |  |  |  |
| Vision           | \$300 for eyewear, \$350 at PLUS provider                                                                                                                                                                                                                                                                                                                                                                                                                                                                          |  |  |  |  |  |
| Dental           | \$2,000 (dentures included)                                                                                                                                                                                                                                                                                                                                                                                                                                                                                        |  |  |  |  |  |
| Healthy Options  | \$120 / month, does rollover                                                                                                                                                                                                                                                                                                                                                                                                                                                                                       |  |  |  |  |  |
| Notes:           | Members will receive \$120 loaded on a prepaid card every month to use toward the<br>purchase of food, home supplies, and over-the-counter (OTC) products from a national<br>network of retailers.<br>The card may also be used to pay for non-medical transportation, general supports for living<br>(rent assistance, internet, and utilities), social needs, aging support and assistive devices,<br>pest control, and pet care and supplies.<br>PLUS providers are part of the Humana Medicare Insight Network |  |  |  |  |  |