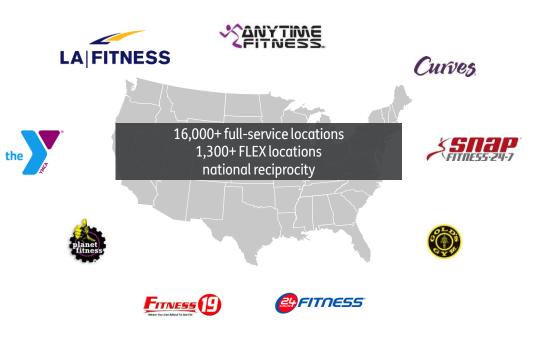

## Silver Sneakers

Whether indoors or outdoors, beginner or experienced, we have fitness classes fit for everyone. All SilverSneakers classes are led by our supportive instructors.

Get moving with thousands of other members from the comfort of your home with our LIVE online classes and workshops.

Whether you live too far away from a gym or prefer the comfort of a familiar place, join others with instructor-led SilverSneakers FLEX Community. Welcome Packet.

It's never too late to start living a longer, healthier life.