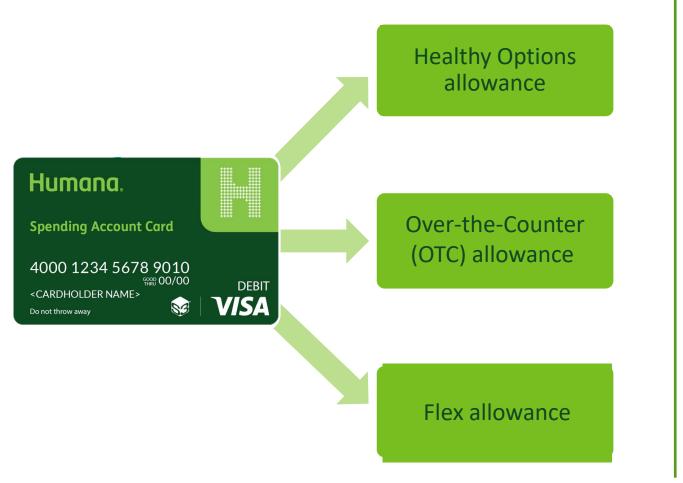

## Humana Healthy Options

#### Humana.

Spending Account Card

4000 1234 5678 9010 CARDHOLDER NAME> Do not throw away

Humana Confidential for agent use only!

<u>Service Area:</u> Genesee, Ingham, Lapeer, Livingston, Macomb, Oakland, Washtenaw, Wayne, **Sanilac**, St Clair, **Tuscola**, Wayne