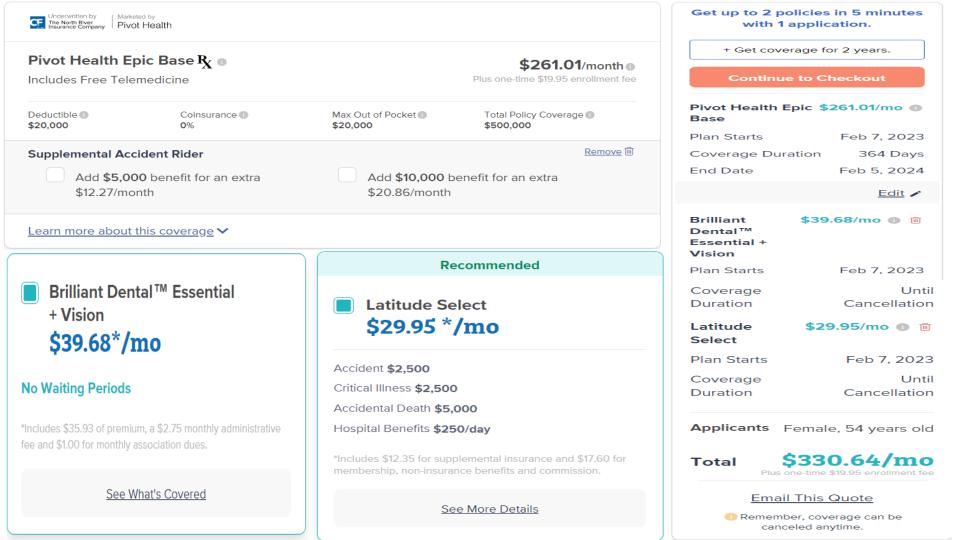

# **Epic Plans**

Preventive Coverage

Child immunizations covered at

100%

Optional Prescription

Drug Copay

Access to Cigna Network

Optional Accident rider

# **Epic Base Plan Features**

- Preventive benefits
- Wellness exam up to \$100
- Child immunizations covered at 100%
- Predictable out-of-pocket exposure
- Free and unlimited Telemedicine benefit
- Prescription Drugs (optional benefit)
- Open Access no network restrictions
- Point Health patient advocacy services for healthcare navigation and bill negotiation included

### **Brilliant Dental**

Renaissance Dental Network with access to 300K + dentists nationally

No waiting periods for any service on the Essential/Maximum Plans

Progressive benefits and annual max for the Essential and Maximum Plan

Routine cleanings paid at 100% -

Child ortho benefits for the Maximum Plan

**VALUE PLAN** – 100% Preventive and 80% on Basic \*\* waiting periods apply to basic services

Add on VSP Vision - \$150 frame or Lens allow

# **Latitude Gap Plan**

Guaranteed Issue

Bundled Accident, Critical Illness, Hospital Indemnity and AD&D

Two plan selections with a **\$2500 benefit or a \$5,000 benefit** 

Cash payment paid directly to member

Pays out regardless of other insurance

Up to **75**% savings on prescription drugs

15-40% discounts on eye exams, lenses frames and contacts

Quoting on your Pivot Agent Portal

Trusted by our 100,000+ members BBB Rating is for Communicating for America, an association partner Pivot Health that provides non-insurance benefits for this plan. Membership not required for all states.

Check if billing address is different from contact address

**Applicant** Location 33549 Lutz, FL Members ~ **Pivot Health Epic Base** Monthly Cost \$261.01 Plan Details ~ + Get coverage for 2 years. Coverage Period (Edit) Plan Starts Feb 7, 2023 Period 364 Davs Feb 5, 2024 End Date \$39.68 Monthly Cost Plan Start Feb 7, 2023 End Date **Until Cancellation** \*Includes \$35.93 of premium, a \$2.75 monthly administrative fee and \$1,00 for monthly association Latitude Select Monthly Cost \$29.95 Feb 7, 2023 Plan Start End Date Until Cancellation Summary Pivot Health Epic Base \$261.01 Brilliant Dental™ Essential + Vision \$39.68 Latitude Select \$29.95 One-Time Enrollment Fee \$19.95 \$350.59 TOTAL