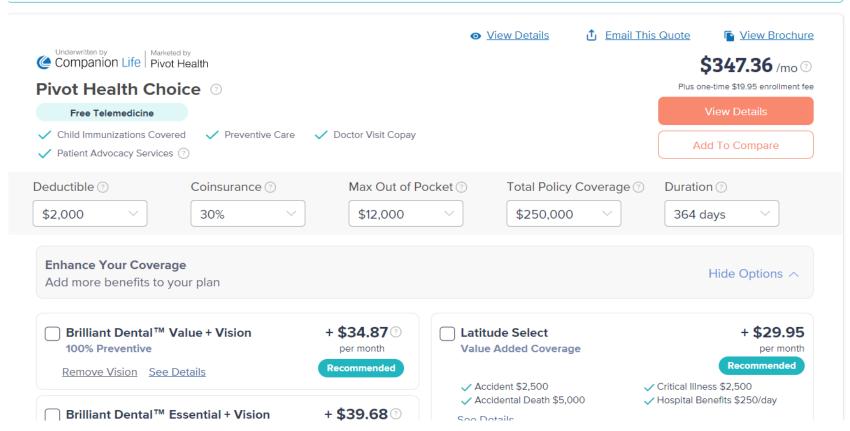

|                                                                                             |  |  |





Short Term Fixed Benefit Medical Dental and Vision Medicare Supplement

1 3 4 5

# Test! here are your personalized quotes





Free non-insurance telemedicine included on all Pivot Health short-term medical plans. See plan brochure for details.

Skip







# Simplified Underwriting

## 2

#### Question 4 of 6

Within the last 5 years has any applicant had a diagnosis, symptoms, an abnormal test result or received treatment, medication or consultation by a member of the medical profession for:

- · cancer, Hodgkin's or Non-Hodgkin's lymphoma or malignant melanoma (excluding basal cell);
- · atrial fibrillation, abnormal heart rhythm, a heart disorder, angina, heart attack or congestive heart failure;
- stroke;
- transient ischemic attacks (TIAs);
- · uncontrolled hypertension;
- blood pressure greater than (160/95);
- Type 1 diabetes or diabetes requiring insulin or oral medications;
- · Crohn's disease or ulcerative colitis;
- hepatitis C or liver or kidney disorders (excluding kidney stones);
- organ or bone marrow transplants;
- · ch