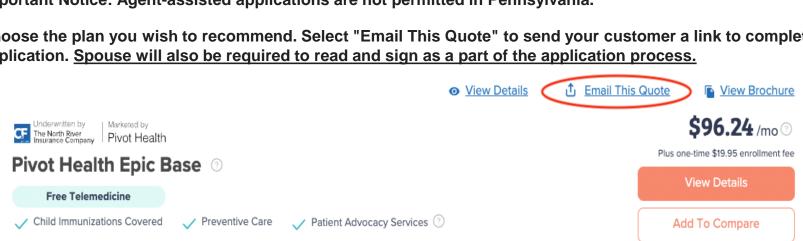

Important Notice: Agent-assisted applications are not permitted in Pennsylvania.

Choose the plan you wish to recommend. Select "Email This Quote" to send your customer a link to complete the application. Spouse will also be required to read and sign as a part of the application process.