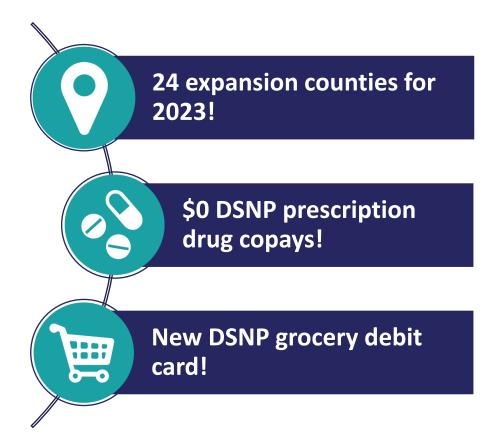

### 2023 Michigan Market Updates

### Michigan | Service Area

#### **Expansion Counties Bolded**

- Allegan
- Arenac
- Barry
- Bay
- Branch
- Calhoun
- Cass
- Crawford
- Eaton
- Genesee
- Gladwin
- Gratiot
- Hillsdale
- Huron
- Ingham
- losco
- Jackson

- Kalamazoo
- Kalkaska
- Kent
- Lake
- Lapeer
- Livingston
- Macomb
- Mecosta
- Missaukee
- Monroe
- Montcalm
- Muskegon
- Newaygo
- Oakland
- Oceana
- Ogemaw
- Osceola

- Oscoda
- Otsego
- Ottawa
- Roscommon

Dickinson

- Saginaw
- Sanilac
- Shiawassee
- St. Clair
- St. Joseph
- Tuscola
- Van Buren
- Washtenaw
- Wayne
- Wexford

# **D-SNP Plan Options**

# Wellcare Dual Access (HMO-POS D-SNP)

H5475-001-000 | In-Network

No Maximum on Comprehensive Dental Services + Dentures & Implants

\$1,500 Flex Card for Extended D/V/H Coverage

**\$25** Healthy Food Debit Card per Month

\$350 OTC Allowance per Quarter

| Premium Part B Giveback                          | \$0.00                                                                         |  |
|--------------------------------------------------|--------------------------------------------------------------------------------|--|
| Total Premium (Part C Part D)                    | \$0.00                                                                         |  |
| In-Network Plan Deductible                       | \$0                                                                            |  |
| Maximum Out of Pocket (MOOP)                     | \$8,300                                                                        |  |
| Inpatient Hospital - Acute                       | \$0 per stay                                                                   |  |
| PCP Office Visits                                | \$0                                                                            |  |
| Specialist Office Visits                         | \$0                                                                            |  |
| Over-the-Counter Items                           | \$350 every quarter                                                            |  |
| Medically Necessary Transportation               | 24 one-way trips every year                                                    |  |
| Fitness Benefits                                 | \$0                                                                            |  |
| Dental Benefits                                  | Dental services with no annual max,<br>incl. dentures and implants (\$0 copay) |  |
| Vision Benefits                                  | \$300 eyewear allowance                                                        |  |
| Hearing Benefits                                 | Hearing \$1,500 / per ear                                                      |  |
| Flex Card D/V/H Services (per year) <sup>1</sup> | \$1,500                                                                        |  |
| In-Home Support Services                         | Chores                                                                         |  |
| Rx Deductible                                    | \$0                                                                            |  |
| Deductible Tiers                                 | N/A                                                                            |  |
| Prescription Drugs <sup>2</sup>                  | \$0                                                                            |  |
| Laboratory Services                              | \$0                                                                            |  |
| X-Ray Services                                   | \$0                                                                            |  |
| Meals                                            | Post-Acute and Chronic                                                         |  |
| Healthy Food Card <sup>2</sup>                   | \$25 every month                                                               |  |