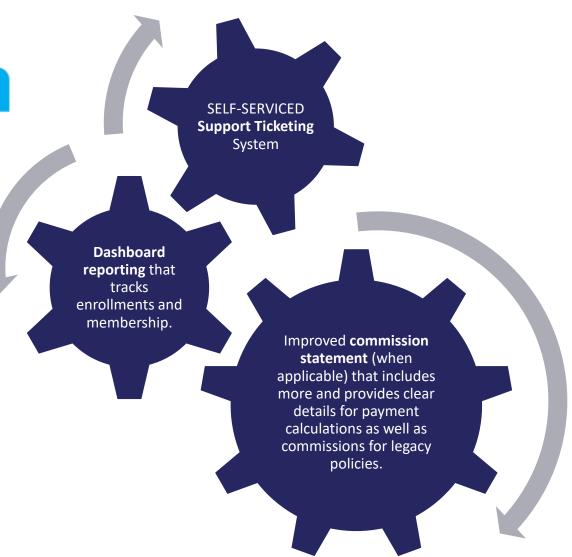

# **Broker Experience Enhancements**

- NEW Wellcare broker portal (replaced Agent Connect in April 2022).
- Integrated & Enhanced Platform
  - Producer management and compensation are integrated in one platform, no sync issues
  - NIPR real time automation
- Robust Ticketing
  - Improved user experience, including ability to upload documents and track ticket status
  - Real time updates through the notification feature