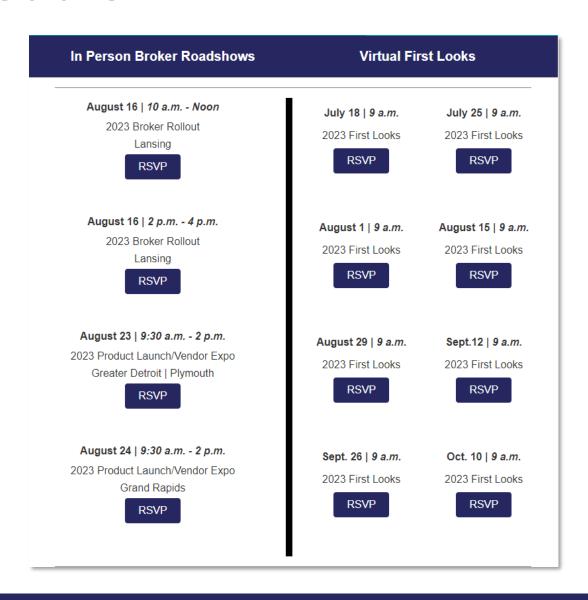

#### 2023 AHIP & Annual Certification Training (ACT)

- AHIP & ACT can be accessed via the Centene Learning Center
  - https://centene.cmpsystem.com/page/login
- 2023 AHIP Launched June 20<sup>th</sup>
  - Wellcare offers AHIP at a discounted rate (\$125 vs \$175) if accessed through our training site!
- 2023 First Looks Launched July 7<sup>th</sup>
- 2023 Wellcare Annual Certification Training (ACT) Launched July 12<sup>th</sup>

wellcare

**RSVP Today!** 