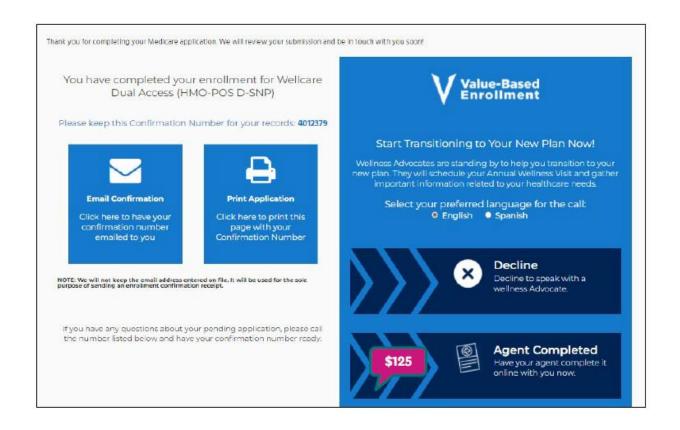

#### Value Based Enrollments

#### Payment Increased!

- \$125 administrative payment for each D-SNP VBE assessment!
- The Standalone VBE site is available for any paper D-SNP enrollments and/or other D-SNP enrollments not completed via Ascend.