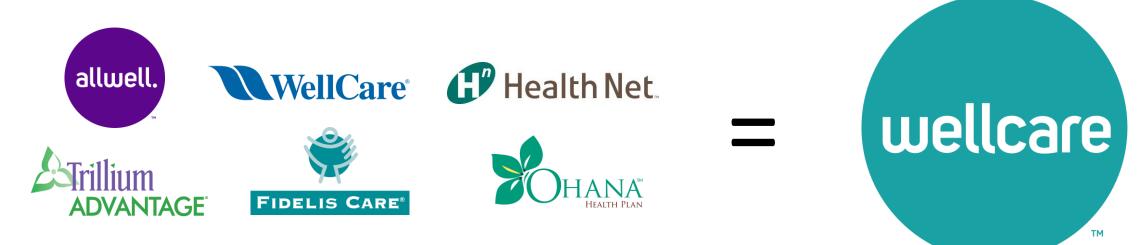

## Introducing the New Wellcare

• Wellcare will be the new face of Medicare plans currently offered by Allwell, Fidelis Care, Health Net, 'Ohana Health Plan, Trillium Advantage, and legacy WellCare

wellcare