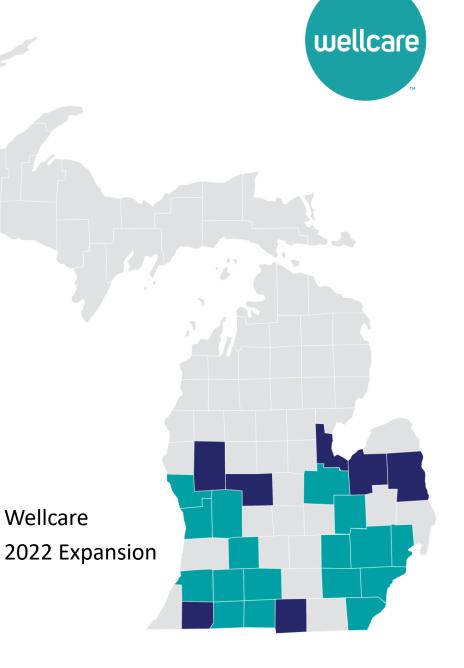

## Michigan | Updates

- NEW PPO Plans in all service areas
  - \$0 premium HMO and PPO plans
  - MA Only with Giveback (designed for Veterans)
  - D-SNP PPO plan
- 7 Expansion counties for 2022
- Provider Network Expansion: Metro Health, Visiting Physicians, ChenMed, Oak Street Health, Ascension, U of M & more

#### Wellcare Continued Coverage Counties:

 Barry, Branch, Calhoun, Genesee, Kalamazoo, Kent, Livingston, Macomb, Monroe, Muskegon, Oakland, Ottawa, Saginaw, St. Joseph, Van Buren, Washtenaw, Wayne

#### **2022 Expansion Counties:**

• Bay, Cass, Hillsdale, Montcalm, Newaygo, Sanilac, Tuscola