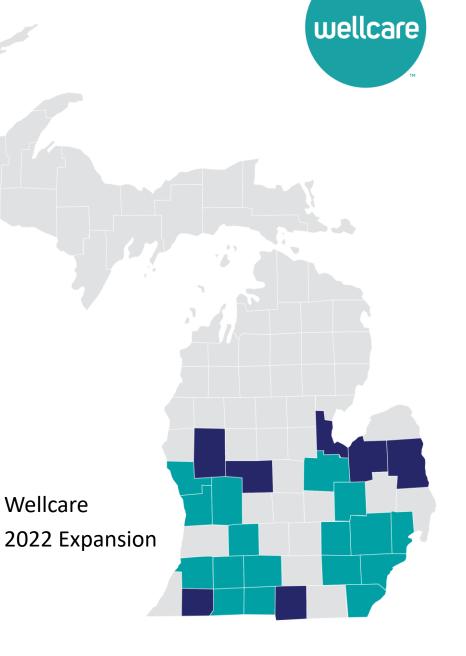

## Michigan | Updates

- NEW PPO Plans in all service areas
  - \$0 premium HMO and PPO plans
  - MA Only with Giveback (designed for Veterans)
  - D-SNP PPO plan
- 7 Expansion counties for 2022
- Provider Network Expansion: Metro Health, Visiting Physicians, ChenMed, Oak Street Health, Ascension, U of M & more

#### Wellcare Continued Coverage Counties:

 Barry, Branch, Calhoun, Genesee, Kalamazoo, Kent, Livingston, Macomb, Monroe, Muskegon, Oakland, Ottawa, Saginaw, St. Joseph, Van Buren, Washtenaw, Wayne

#### **2022 Expansion Counties:**

• Bay, Cass, Hillsdale, Montcalm, Newaygo, Sanilac, Tuscola